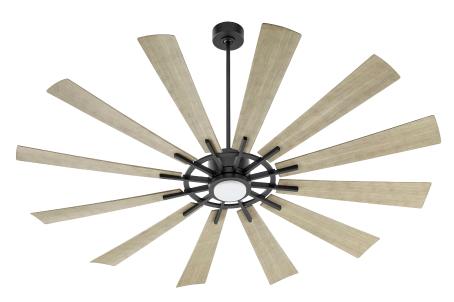

## 47212-5942

CIRQUE 72" Matte Black/Weathered Gray Damp Ceiling Fan

| Project:      |  |
|---------------|--|
| Location:     |  |
| Fixture Type: |  |
| Catalog #:    |  |

| DETAILS       |                |
|---------------|----------------|
| FINISH:       | Matte Black    |
| MATERIAL:     | Steel          |
| BLADE FINISH: | Weathered Gray |
| LOCATION:     | Damp Listed    |
| BLADES:       | 12             |

# **PRODUCT DETAILS:**

The robustly designed Cirque fans are designed for high performance outdoor air circulation . Its multi-blade system is sturdily attached to a dark chromatic housing motor and iron elements that elegantly contrast the wood stained blades. The perfect patio fan.